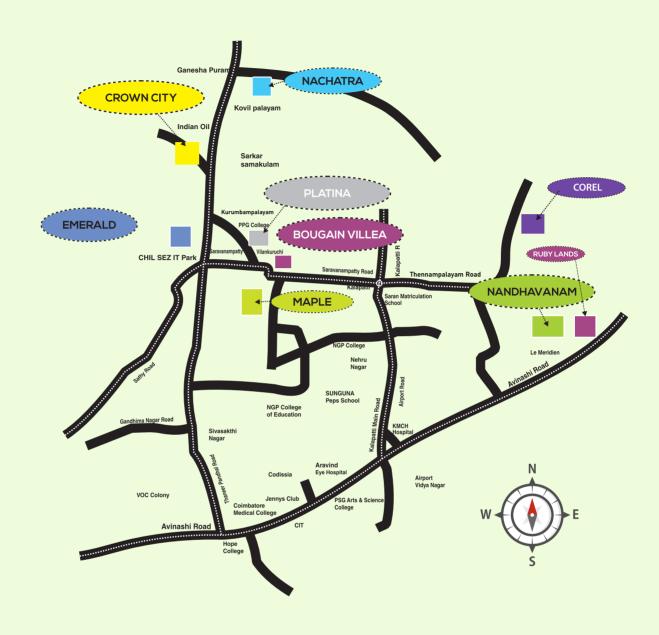

n fields brings you Diamond Avenue
A premium township project nestled in the heart of the city, Singanallur, Pattanam.
Close to a wide range of amenities, schools, and hospitals. Diamond Avenue
establishes the benchmark for luxury living with its outstanding interior,
fitting location and impressive communal services.
Green field boasted a list of modern amenities and
security features that perfectly suits your modern lifestyle.

**Type:** DTCP approval plots, and villas

Villas type: Semi-furnished

**CHETTI PALAYAM** 

#### New launch

Our everyday high way is coming soon near Podanur, Chettipalayam Green field's new launch Carve out a great life now at our new launching residential township project

## Near vellalore Intergrated Bus Terminus



# ESTIMATION DETAILS



# **Q** Location



## **COMPLETED PROJECTS:**

- NACHATRA CLASSIC
- NACHATRA HOMES
- TULIP GARDEN

93633 22555 / 99446 74860

www.greenfieldproperties.in