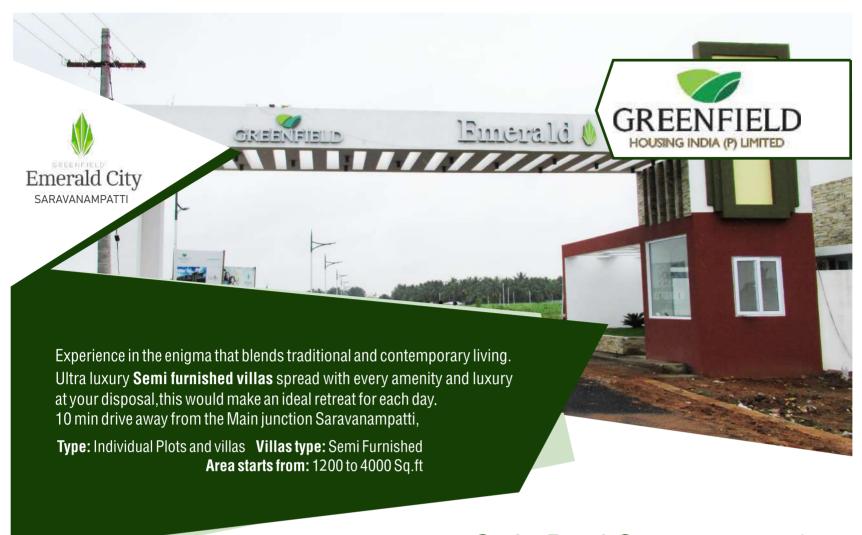

## Sathy Road, Kurumbapalayam Villa & Villa Plots

Introducing you to Green fields - Crown city offering individual plots as well as 3 BHK villas, spread across lush 40 acres.

Curated in a peaceful environment coupled with premium amenities to enjoy with your family.

Type: Individual Plots and villas Area starts from: 12 00 to 4000 Sq.ft