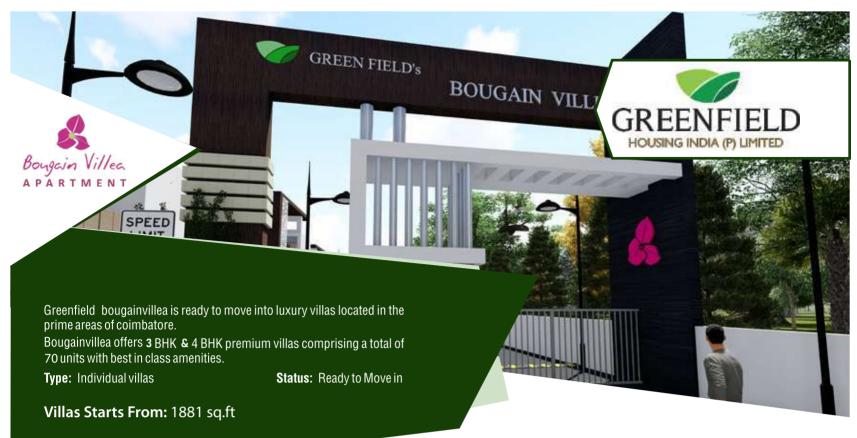

## Avinashi Road, Kalapatti Apartment

Experience the luxury at your budget, Green field property introduces exclusive Bougain apartments. Grandiose apartments diligently designed to create fluid space that brings you luxury living. Located just 10 min away from the Sitra bus terminal Bougain will are designed for perfection.

Apartments Starts From: 630 sq.ft