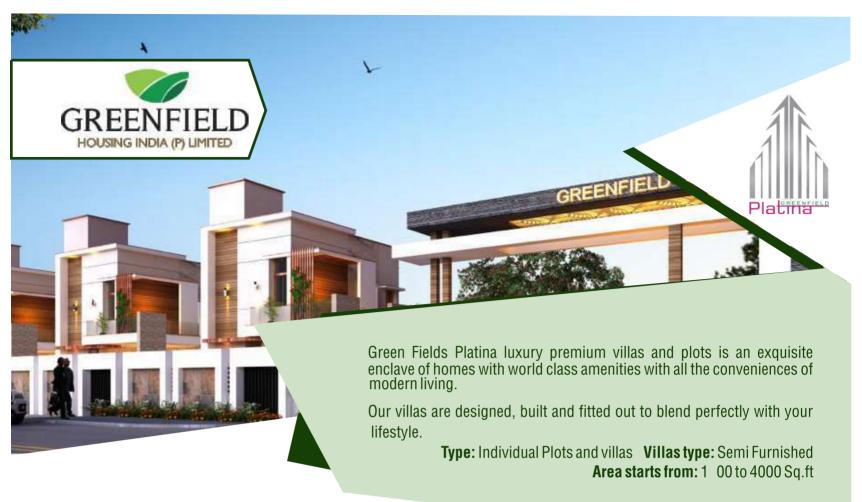

s

#### **AMENITIES:**

Wide internal Roads **CCTV** security Water connection 24/7 electricity connection Street lights

Maintenance service compound wall

## Pearl Park (Farmland)

Own A Paradise Just 15 Mins from International Airport with Modern Amenities. A gated community farmland project in a pristine location near Kalapatti within the serene beauty of nature. Pearl Park is an ideal escape plan from the bustle and bustling city.

Land Area starts from: 21 cents

## International Airport, Kalapatti **Land & Villas**

## **AMENITIES:**

**Wide internal Roads CCTV** security Water connection 24/7 electricity connection **Street lights** 





## Sathy Road, Saravanampatti Villa & Villa Plots



#### **AMENITIES:**

Children's Play Area Landscaped Garden Community Hall 24 Hrs Security



## Villankurichi, Cheranmanagar Villa & Villa Plots



### **AMENITIES:**

Vasthu Complaint Children's Play Area Centralized Prak Gym Community Hall



## Sathy Road, Kovilpalayam

(Masagoundenchetti palayam)

Villas & Villa Plots

#### **AMENITIES:**

Children's Play Area Landscaped Garden Community Hall 24 Hrs Security

home worth living.

Land Area starts from: 1200 sq. ft



Imagine a life in a home that meets all your needs and requirement, Fairland by Greenfield was designed in such a way to meet the needs of millennial homebuyers. Located in the heart of the city near Saravanampatti, Kovilpalayam. Fairland offers a wide range of amenities that perfectly suits your modern needs.

Land Area starts from: 1200 sq. ft

#### **AMENITIES:**

Children play area
24/7 electricity and water