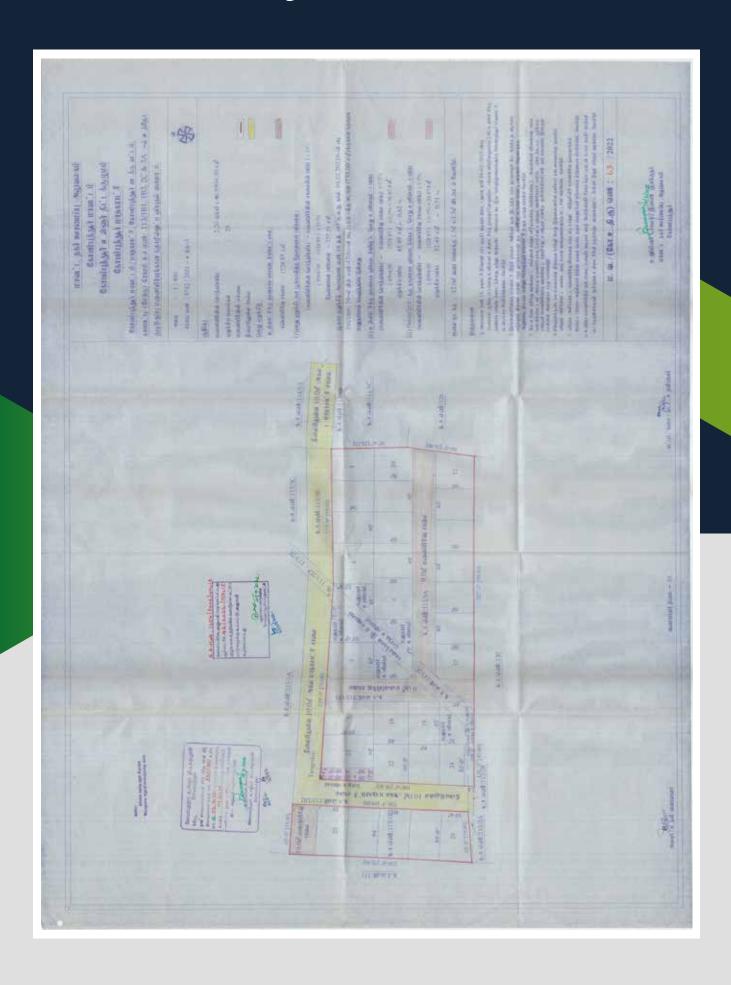

project started in Coimbatore which is totally of 40 acres and a semi gated community. There were totally of 54 sites in Pearl Park Avenue.

# About **Location**

Green Field Pearl Park Avenue luxury premium villas and Villa plots located in Kalapatti to Near Aalam Montessori School, The most preferred residential area as well as closer to key landmarks in the city of coimbatore with fresh and pollution free air community which offers a life style & freedom you will love and the sound invest ment you deserve, Key with smile.



## **Amenities ⋈**

- Community Hall
- Rain Water Harvesting
- Maintenance Staff
- Water Storage
- Private Garden
- Gym

- Waste Disposal
- Terrace
- Security
- Vaastu
- Park



# **Site Images**









# **Phase 1 - Layout Paln**



# **Phase 1 - Layout Paln**



#### **RERA Approved**







- DTCP APPROVED PLOTS
- DTCP APPROVED VILLAS
- APARTMENTS
- FARM LAND

#### Thank you for making us your first choice

We are the one of the top real estate Developers & Builders in Coimbatore, which offers Luxury villas,
Residential apartments, DTCP & RERA approved sites and villas (under construction) at
affordable price. Explore our project in Coimbatore, which is our primary location.

#### Avinashi Road | Trichy Road & Sathy Road

It's our pleasure serving you! Don't hesitate to call us (24/7)

#### **Our Ongoing Projects:**

















#### **Contact Us**

Greenfield C.KARTHIK
9944-674-860 | 9363-322-555

www.greenfieldproperties.in