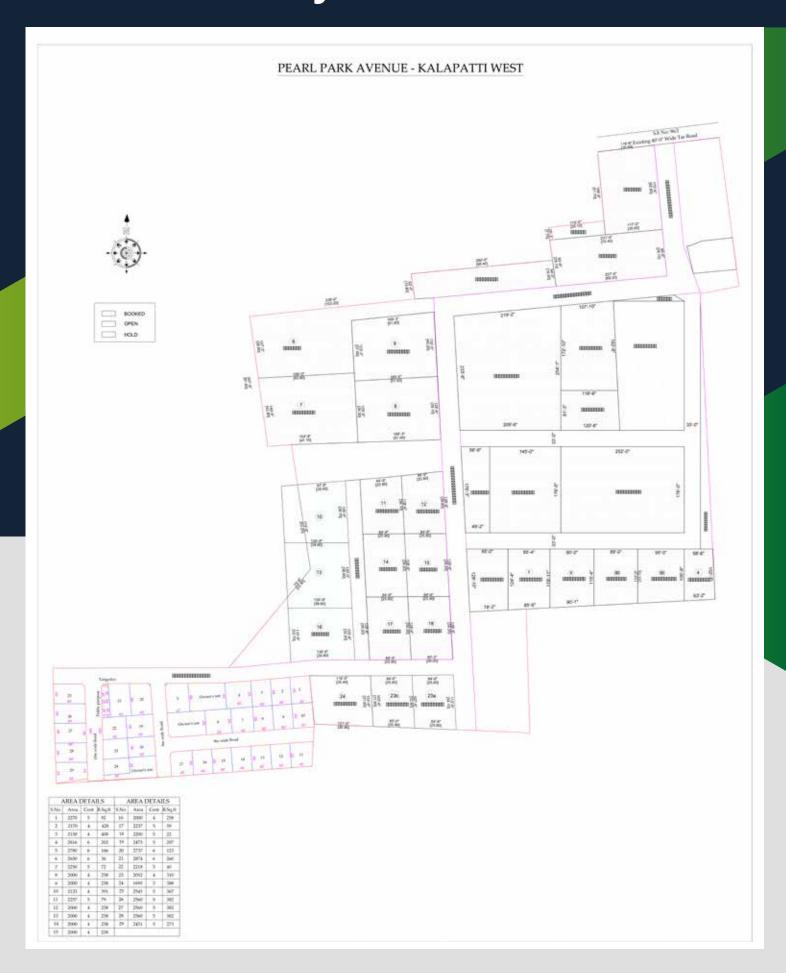

. Pearl Park Avenue is our 12th project started in Coimbatore which is totally of 40 acres and a semi gated community. There were totally of 54 sites in Pearl Park Avenue.

# About **Location**

Green Field Pearl Park Avenue luxury premium villas and Villa plots located in Kalapatti to Near Aalam Montessori School, The most preferred residential area as well as closer to key landmarks in the city of coimbatore with fresh and pollution free air community which offers a life style & freedom you will love and the sound invest ment you deserve, Key with smile.



## **Amenities ⋈**

- Community Hall
- Rain Water Harvesting
- Maintenance Staff
- Water Storage
- Private Garden
- Gym

- Waste Disposal
- Terrace
- Security
- Vaastu
- Park



# **Site Images**









# **Phase 1 - Layout Paln**



# **Phase 1 - Layout Paln**



#### **RERA Approved**







- DTCP APPROVED PLOTS
- DTCP APPROVED VILLAS
- APARTMENTS
- FARM LAND

#### Thank you for making us your first choice

We are the one of the top real estate Developers & Builders in Coimbatore, which offers Luxury villas,
Residential apartments, DTCP & RERA approved sites and villas (under construction) at
affordable price. Explore our project in Coimbatore, which is our primary location.

#### Avinashi Road | Trichy Road & Sathy Road

It's our pleasure serving you! Don't hesitate to call us (24/7)

#### **Our Ongoing Projects:**

















#### **Contact Us**

Greenfield C.KARTHIK
9944-674-860 | 9363-322-555

www.greenfieldproperties.in